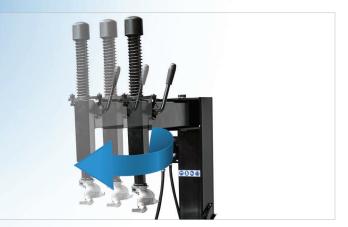

### SWING-ARM

Optimization of space is skillfully ensured with a mounting arm that pivots to the side, allowing the machine to be efficiently installed directly adjacent to a wall.