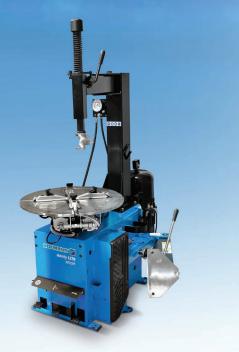

# SWING-ARM TIRE CHANGER

Engineered to optimize efficiency while conserving space, the monty<sup>®</sup> 1270 tire changer incorporates the essential features you need to perform a precise and effective tire changing procedure. The swing-arm design facilitates quick and efficient tire changing, enabling technicians to perform tasks seamlessly. Positioned for utmost convenience, the ergonomically-situated pedal operates the traditional side-shovel bead breaker, simplifying the process for a wide range of tire types. Self-centering jaws clamp the wheel securely with the appropriate setup range, adding to the tire changer's functionality. User-friendly and highly productive, the monty<sup>®</sup> 1270 from Hofmann<sup>®</sup> is the ultimate swing-arm tire changer for your shop.

## **ON-FLOOR BEAD BREAKER**

A conventional side-shovel bead breaker, featuring an ergonomically positioned pedal control situated a small distance from the shovel, is the quickest solution for efficiently handling a range of tires.

### SWING-ARM

Optimization of space is skillfully ensured with a mounting arm that pivots to the side, allowing the machine to be efficiently installed directly adjacent to a wall.