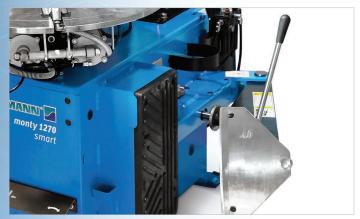

## **ON-FLOOR BEAD BREAKER**

A conventional side-shovel bead breaker, featuring an ergonomically positioned pedal control situated a small distance from the shovel, is the quickest solution for efficiently handling a range of tires.